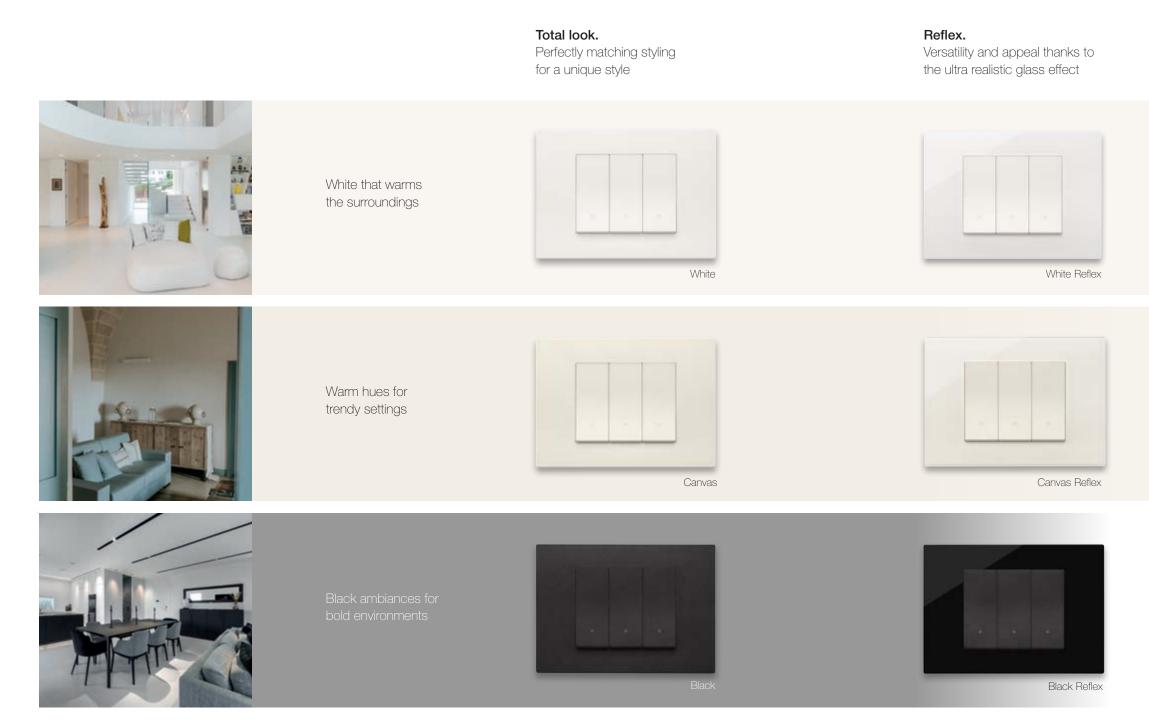

# Shades of white to warm up the ambiance.

Finishes with pure and understated elegance.

Bianco Total Look

White Reflex Glass effect

Silver Painted technopolymer

Brushed gold PVD metal

## The natural appeal of canvas for trendy settings.

Delicate and understated hues.

Total Look

Canvas Reflex Glass effect

Clay Painted technopolymer

Bronze PVD metal

### Black for bold details.

Shades the bring out the modern, high-tech component.

Black Total Look

Black Reflex Glass effect

Metal Painted technopolymer

Satin finish stainless steel
PVD metal

Energia Positiva. Insieme