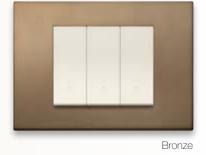

## The natural appeal of canvas for trendy settings.

Delicate and understated hues.

Total Look

Canvas Reflex Glass effect

Clay Painted technopolymer

Bronze PVD metal