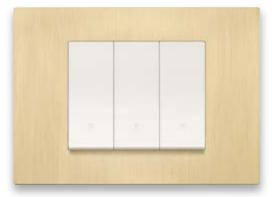

#### PVD metals.

Zinc-titanium cover plates for high environmental performance PVD finishes

Brushed gold

Satin finish stainless steel

Metal

# Shades of white to warm up the ambiance.

Finishes with pure and understated elegance.

Bianco Total Look

White Reflex Glass effect

Silver Painted technopolymer

Brushed gold PVD metal