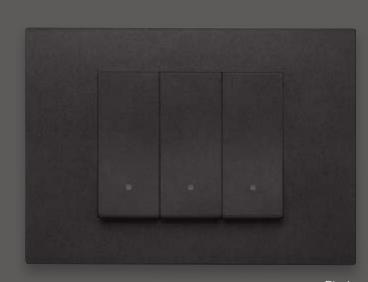

### Black for bold details.

Shades the bring out the modern, high-tech component.

Black Total Look

Black Reflex Glass effect

Metal Painted technopolymer

Satin finish stainless steel
PVD metal

Energia Positiva. Insieme