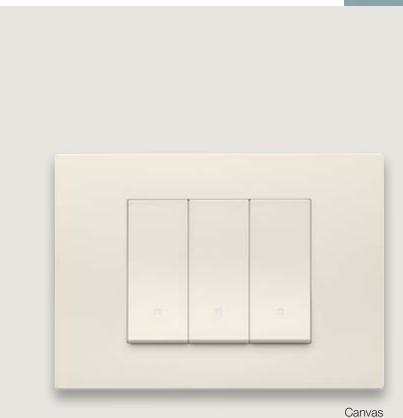

## The natural appeal of canvas for trendy settings.

Delicate and understated hues.

Total Look

Canvas Reflex Glass effect

Clay Painted technopolymer

Bronze PVD metal