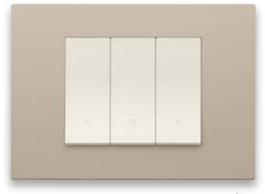

## The natural appeal of canvas for trendy settings.

Delicate and understated hues.

Total Look

Canvas Reflex Glass effect

Clay Painted technopolymer

Bronze PVD metal