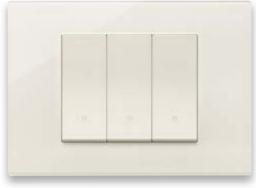

# Shades of white to warm up the ambiance.

Finishes with pure and understated elegance.

Bianco Total Look

White Reflex Glass effect

Silver Painted technopolymer

Brushed gold PVD metal

## The natural appeal of canvas for trendy settings.

Delicate and understated hues.

Total Look

Canvas Reflex Glass effect

Clay Painted technopolymer

Bronze PVD metal