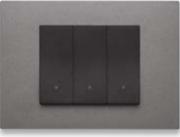

### Black for bold details.

Shades the bring out the modern, high-tech component.

Black Total Look

Black Reflex Glass effect

Metal Painted technopolymer

Satin finish stainless steel
PVD metal

Energia Positiva. Insieme