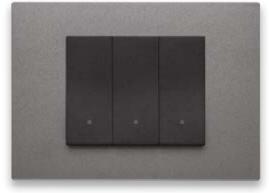

### Black for bold details.

Shades the bring out the modern, high-tech component.

Black Total Look

Black Reflex Glass effect

Metal Painted technopolymer

Satin finish stainless steel
PVD metal

Energia Positiva. Insieme