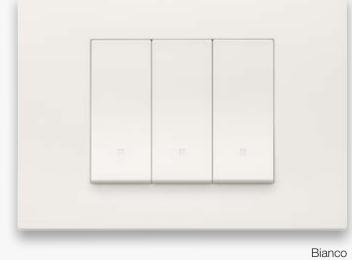

# Shades of white to warm up the ambiance.

Finishes with pure and understated elegance.

Bianco Total Look

White Reflex Glass effect

Silver Painted technopolymer

Brushed gold PVD metal