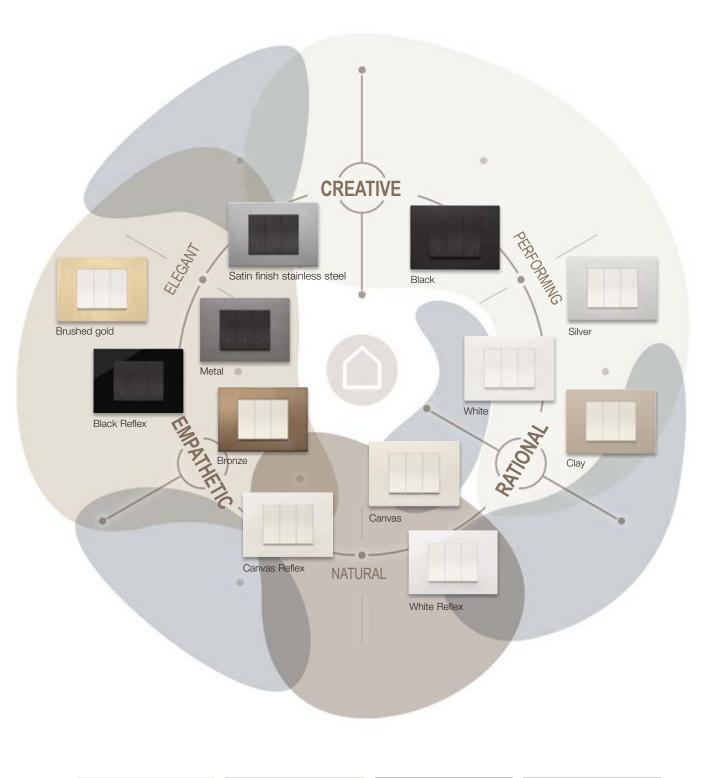

#### Interior design trends.

The range of cover plate finishes available and the match with the colour of the control are the result of in-depth research into interior design trends, in order to be right on-trend and even anticipate future ones.

Linear Contemporary Urban Zen Minimal Modern

Organic Industrial Decorative Pop

### The emotional positioning of cover plates.

Retro