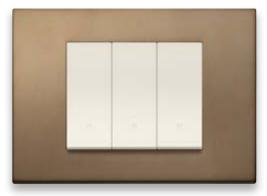

#### PVD metals.

Zinc-titanium cover plates for high environmental performance PVD finishes

Brushed gold

Satin finish stainless steel

Metal

## The natural appeal of canvas for trendy settings.

Delicate and understated hues.

Total Look

Canvas Reflex Glass effect

Clay Painted technopolymer

Bronze PVD metal