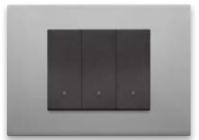

### Black for bold details.

Shades the bring out the modern, high-tech component.

Black Total Look

Black Reflex Glass effect

Metal Painted technopolymer

Satin finish stainless steel
PVD metal

Energia Positiva. Insieme