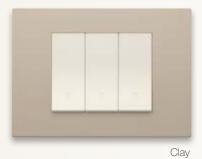

## The natural appeal of canvas for trendy settings.

Delicate and understated hues.

Total Look

Canvas Reflex Glass effect

Clay Painted technopolymer

Bronze PVD metal