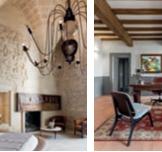

plates designed to add value to any environment with a discrete style, paying particular attention to the choice of materials, including zinc-titanium alloy cover plates to obtain PVD finishes, with prestigious, eco-sustainable metallic effects.



#### Painted technopolymers.

The energy of modernity with simplicity and brilliance



Silver

#### PVD metals.

Zinc-titanium cover plates for high environmental performance PVD finishes



Brushed gold







Satin finish stainless steel



Metal

#### Interior design trends.

The range of cover plate finishes available and the match with the colour of the control are the result of in-depth research into interior design trends, in order to be right on-trend and even anticipate future ones.

Linear Contemporary Urban Zen Minimal Modern





















Organic Industrial Decorative Pop







### The emotional positioning of cover plates.



Retro



# Shades of white to warm up the ambiance.

Finishes with pure and understated elegance.





Bianco Total Look



White Reflex Glass effect



Silver Painted technopolymer



Brushed gold PVD metal

## The natural appeal of canvas for trendy settings.

Delicate and understated hues.



Total Look





Canvas Reflex Glass effect



Clay Painted technopolymer



Bronze PVD metal

### Black for bold details.

Shades the bring out the modern, high-tech component.



Black Total Look





Black Reflex Glass effect



Metal Painted technopolymer



Satin finish stainless steel
PVD metal



Energia Positiva. Insieme



Viale Vicenza, 14 36063 Marostica VI - Italy Tel. +39 0424 488 60