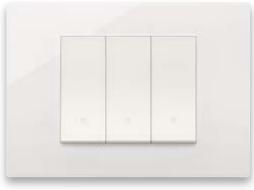

# Shades of white to warm up the ambiance.

Finishes with pure and understated elegance.

Bianco Total Look

White Reflex Glass effect

Silver Painted technopolymer

Brushed gold PVD metal