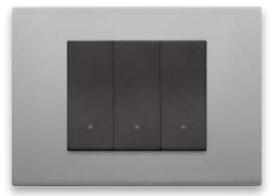

### Black for bold details.

Shades the bring out the modern, high-tech component.

Black Total Look

Black Reflex Glass effect

Metal Painted technopolymer

Satin finish stainless steel
PVD metal

Energia Positiva. Insieme