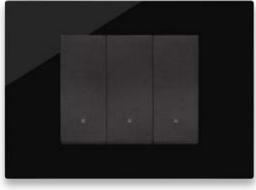

### Black for bold details.

Shades the bring out the modern, high-tech component.

Black Total Look

Black Reflex Glass effect

Metal Painted technopolymer

Satin finish stainless steel
PVD metal

Energia Positiva. Insieme